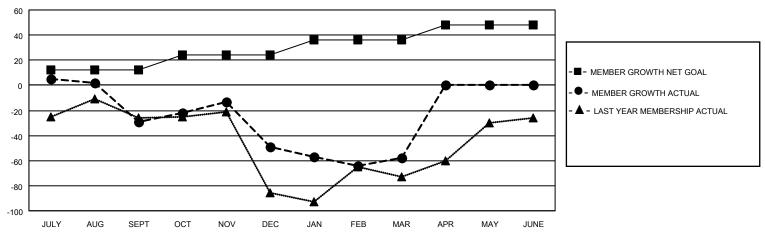

## GOALS AND ACTUAL MEMBERS CUMULATIVE

| DROPPED CLUBS: 0 |     | 30 CLUBS OF 51 ADDED 1 OR<br>MORE NEW MEMBERS | GENDER DISTRIBUTION                |                                |  |
|------------------|-----|-----------------------------------------------|------------------------------------|--------------------------------|--|
|                  |     | INORE NEW MEMBERS                             | MALE<br>FEMALE                     | 1,079 (61.62%)<br>671 (38.32%) |  |
| DROPPED MEMBERS  |     |                                               | NON BINARY<br>PREFER NOT TO ANSWER | 0 (0.00%)<br>1 (0.06%)         |  |
| DECEASED         | 18  |                                               | TREFERENCE TO ANOWER               | 1 (0.0070)                     |  |
| CLUB CANCELLED   | 0   | CLICK HERE FOR CUMULATIVE                     | TOTAL FAMILY UNIT MEMBERS          | 3 271                          |  |
| OTHER            | 194 | MEMBERSHIP DATA                               |                                    |                                |  |
| TOTAL            | 212 |                                               | FAMILY MEMBERS PAYING HAI          | LF DUES 138                    |  |

## MONTHLY MEMBERSHIP PROGRESS REPORT

LOCATION TEXAS District 2 S3 Results as of: 3/31/2022

| Clubs                 |               |           |               | Members               |                        |                         |                                                    |
|-----------------------|---------------|-----------|---------------|-----------------------|------------------------|-------------------------|----------------------------------------------------|
| RESULTS FOR 2021-2022 |               |           |               | RESULTS FOR 2021-2022 |                        |                         |                                                    |
| QUARTER               | NEW CLUB GOAL | NEW CLUBS | DROPPED CLUBS | QUARTER MEME          | BER GROWTH NET<br>GOAL | MEMBER GROWTH<br>ACTUAL | DROPPED<br>MEMBERS ACTUAL<br>(including transfers) |
| JULY/AUG/SEPT         | 1             | 1         | 0             | JULY/AUG/SEPT         | 12                     | 86                      | 104                                                |
| OCT/NOV/DEC           | 0             | 0         | 0             | OCT/NOV/DEC           | 12                     | 46                      | 62                                                 |
| JAN/FEB/MAR           | 1             | 0         | 0             | JAN/FEB/MAR           | 12                     | 40                      | 46                                                 |
| APR/MAY/JUNE          | 1             | 0         | 0             | APR/MAY/JUNE          | 12                     | 0                       | 0                                                  |