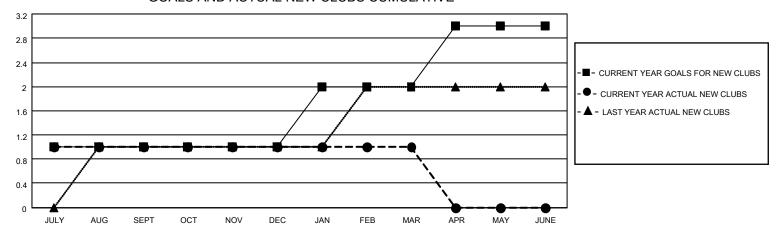

## GOALS AND ACTUAL NEW CLUBS CUMULATIVE

## MONTHLY MEMBERSHIP PROGRESS REPORT

LOCATION TEXAS District 2 S3 Results as of: 3/31/2022

| Clubs                 |               |           |               | Members               |                        |                         |                                                    |
|-----------------------|---------------|-----------|---------------|-----------------------|------------------------|-------------------------|----------------------------------------------------|
| RESULTS FOR 2021-2022 |               |           |               | RESULTS FOR 2021-2022 |                        |                         |                                                    |
| QUARTER               | NEW CLUB GOAL | NEW CLUBS | DROPPED CLUBS | QUARTER MEME          | BER GROWTH NET<br>GOAL | MEMBER GROWTH<br>ACTUAL | DROPPED<br>MEMBERS ACTUAL<br>(including transfers) |
| JULY/AUG/SEPT         | 1             | 1         | 0             | JULY/AUG/SEPT         | 12                     | 86                      | 104                                                |
| OCT/NOV/DEC           | 0             | 0         | 0             | OCT/NOV/DEC           | 12                     | 46                      | 62                                                 |
| JAN/FEB/MAR           | 1             | 0         | 0             | JAN/FEB/MAR           | 12                     | 40                      | 46                                                 |
| APR/MAY/JUNE          | 1             | 0         | 0             | APR/MAY/JUNE          | 12                     | 0                       | 0                                                  |